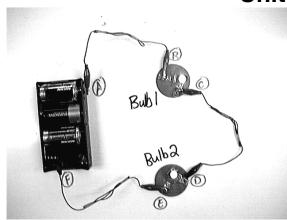

## Unit 11 - Activity 1

What will happen to bulbs 1 and 2 when you disconnect the wires at various points?